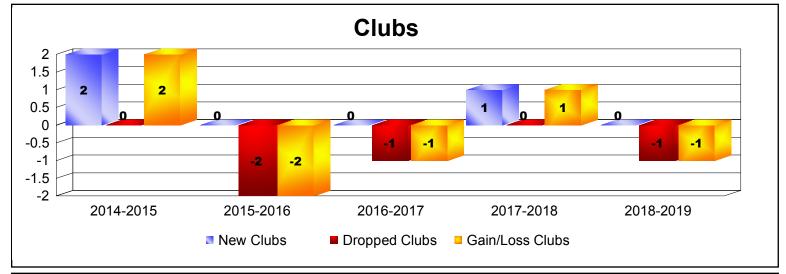

District LD 9

As of June 2019 Cumulative

| Year      | New<br>Clubs | Dropped<br>Clubs | Gain/<br>Loss<br>Clubs | New<br>Members | Charter<br>Members | Reinstate<br>Members | Transfer<br>Members | Total<br>Member<br>Added | Total<br>Members<br>Dropped | Gain/<br>Loss<br>Members |
|-----------|--------------|------------------|------------------------|----------------|--------------------|----------------------|---------------------|--------------------------|-----------------------------|--------------------------|
| 2014-2015 | 2            | 0                | 2                      | 204            | 49                 | 7                    | 2                   | 262                      | -254                        | 8                        |
| 2015-2016 | 0            | -2               | -2                     | 178            | 4                  | 17                   | 7                   | 206                      | -204                        | 2                        |
| 2016-2017 | 0            | -1               | -1                     | 204            | 1                  | 3                    | 2                   | 210                      | -207                        | 3                        |
| 2017-2018 | 1            | 0                | 1                      | 157            | 28                 | 6                    | 6                   | 197                      | -190                        | 7                        |
| 2018-2019 | 0            | -1               | -1                     | 165            | 1                  | 2                    | 4                   | 172                      | -178                        | -6                       |
| Average   | 1            | -1               | 0                      | 182            | 17                 | 7                    | 4                   | 209                      | -207                        | 3                        |