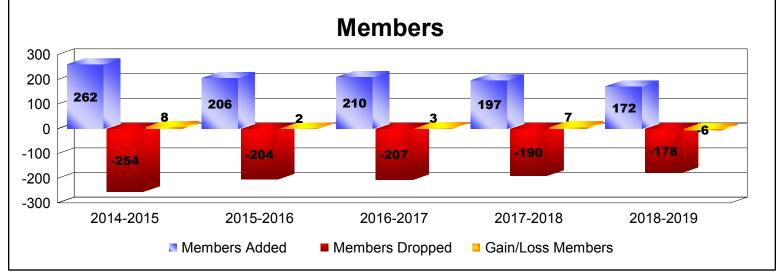

District LD 9

As of June 2019 Cumulative

| Year      | New<br>Clubs | Dropped<br>Clubs | Gain/<br>Loss<br>Clubs | New<br>Members | Charter<br>Members | Reinstate<br>Members | Transfer<br>Members | Total<br>Member<br>Added | Total<br>Members<br>Dropped | Gain/<br>Loss<br>Members |
|-----------|--------------|------------------|------------------------|----------------|--------------------|----------------------|---------------------|--------------------------|-----------------------------|--------------------------|
| 2014-2015 | 2            | 0                | 2                      | 204            | 49                 | 7                    | 2                   | 262                      | -254                        | 8                        |
| 2015-2016 | 0            | -2               | -2                     | 178            | 4                  | 17                   | 7                   | 206                      | -204                        | 2                        |
| 2016-2017 | 0            | -1               | -1                     | 204            | 1                  | 3                    | 2                   | 210                      | -207                        | 3                        |
| 2017-2018 | 1            | 0                | 1                      | 157            | 28                 | 6                    | 6                   | 197                      | -190                        | 7                        |
| 2018-2019 | 0            | -1               | -1                     | 165            | 1                  | 2                    | 4                   | 172                      | -178                        | -6                       |
| Average   | 1            | -1               | 0                      | 182            | 17                 | 7                    | 4                   | 209                      | -207                        | 3                        |